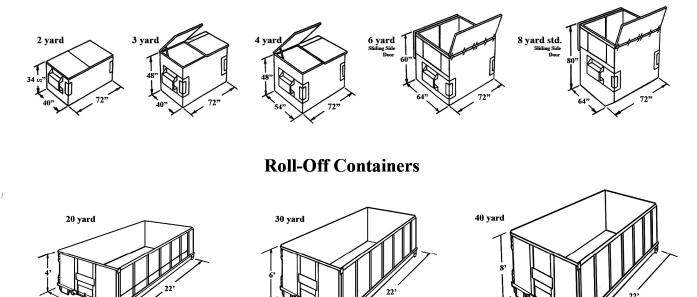

## **Non-Hazardous Waste Removal Service Proposal**

| DATE                          |     | DIMENSION SPECIFICATIONS |        |       |          |
|-------------------------------|-----|--------------------------|--------|-------|----------|
| NAME/TITLE                    |     | MODEL                    | LENGTH | WIDTH | HEIGHT   |
|                               |     | 2 YD                     | 6′     | 3′ 4″ | 2′ 10 ½″ |
|                               |     | 3 YD                     | 6′     | 3′ 4″ | 4′       |
| ADDRESS                       |     | 4 YD                     | 6′     | 4′ 6″ | 4′       |
| CITY                          | ZIP | 6 YD                     | 6′     | 5′ 4″ | 5′       |
| PHONE                         | FAX | 8 YD                     | 6′     | 5′ 4″ | 6′ 8″    |
| EMAIL                         |     | 20 YD                    | 22′    | 8′    | 4′       |
| ASTRO Sales<br>Representative |     | 30 YD                    | 22′    | 8′    | 6′       |
|                               |     | 40 YD                    | 22′    | 8′    | 8′       |

## **Front-End Loader Containers**